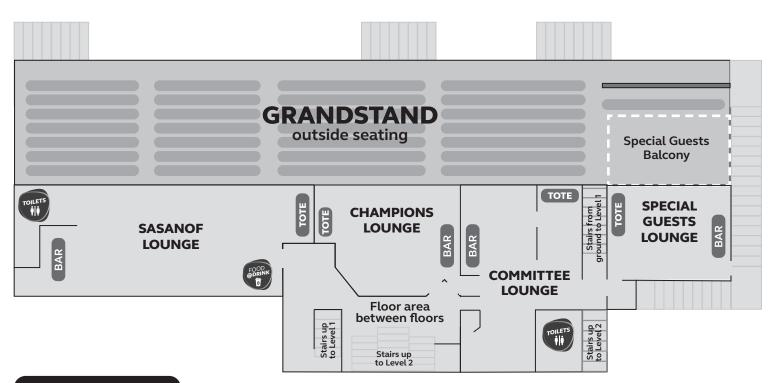

|  |  |
| Entered in Database |  |  |



EAT. DRINK.
D'VINE.

Wedding Industry Awards Outstanding
Wedding Reception Venue 2019

10% discount

Valley d'Vine Restaurant Eskdale 027 555 5224 10% discount at BIG NOISE on alarms, GPS & audio

SPECIALISTS IN CAR AUDIO ENTERTAINMENT



Wholesale Prices @ Paccon Safety - Napier



Pacific Consumables is a leading importer, retailer and wholesaler of high quality safety clothing and footwear.



pacconsafety.com

## LINDEN ESTATE



10% discount off retail price wines at Linden Estate Winery



10% discount on drinks @ Three Wise Birds Hastings & the Portside Napier







10% discount on monthly gym membership @ Extreme Fitness

situated at HB Racecourse

10% discount
The Gintrap
Restaurant





#### **RACECOURSE VIEW**



LEVEL 2 | LEVEL 3



LEVEL 1



## **Raceday Platters**

Small (serves 3-4) Large (serves 6-8)

## **Antipasto Platter**

A selection of cold meats, cheeses, pickles, olives, chutney, bread & crackers

Small \$40.00 | Large \$70.00

## **Cheeseboard Platter**

3 cheeses served with chutney, relish, grapes, bread & crackers

Small \$35.00 | Large \$60.00

## **Vegetarian Platter**

Broccoli cheese bites, Samosa's spring rolls, Arancini Balls, Marinated Mushrooms & Corn Nuggets

Small \$35.00 | Large \$60.00

## **Crispy Chicken Wings**

Coated in our own blend of herbs & spices. Served with sriracha mayonnaise

Small \$35.00 | Large \$60.00

### **Mixed Hot Platter**

Variety of Hot Snacks
Small \$35.00 | Large \$60.00

## **Seafood Platter**

Prawn twisters & cutlets, salt & pepper squid, fish goujons & cala