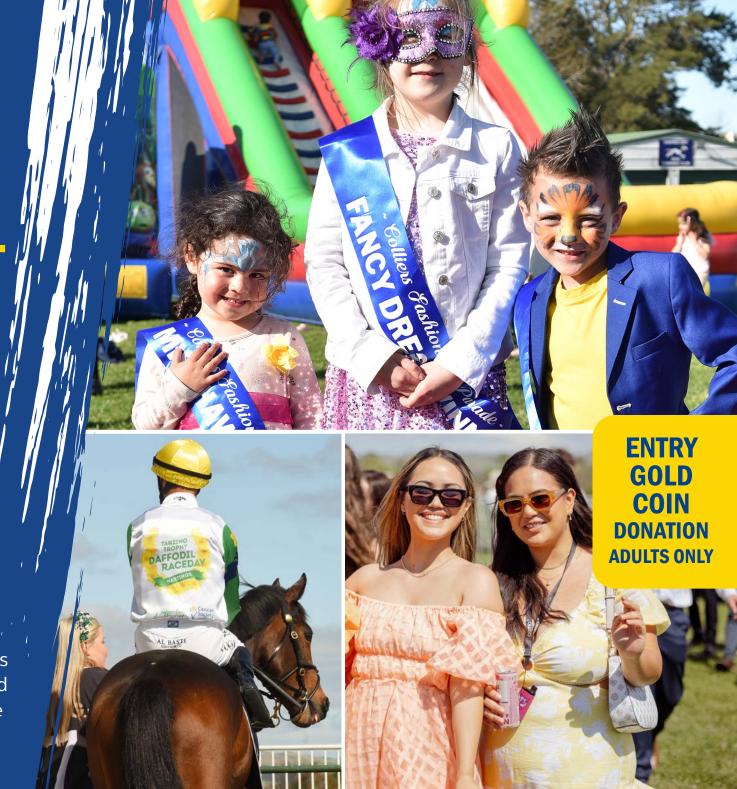

# General Admission DAFFODIL RACEDAY

A fantastic day for the family with exciting racing action, lots of fun activities for the kids - facepainting, bouncy obstacle course, games, Fancy Dress Fashion in the Field and more...