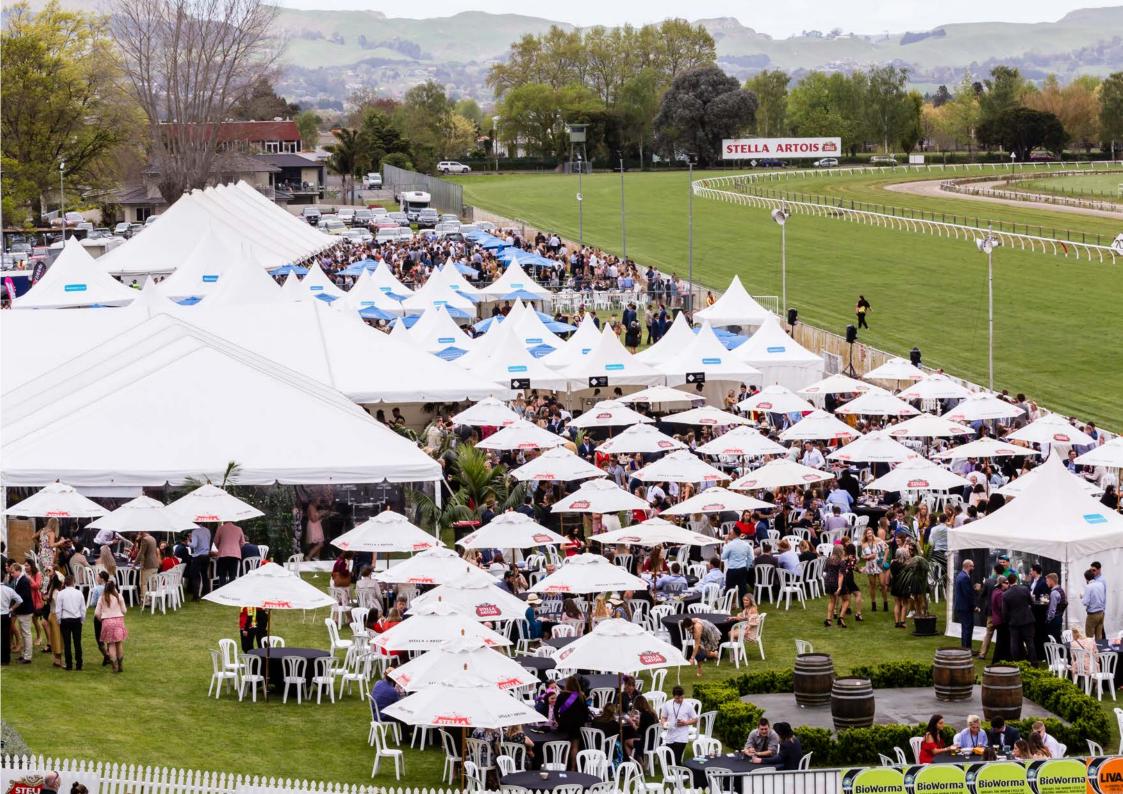

Enjoy the ultimate Raceday experience. A great day out with your friends, quality food, beverages and entertainment you do not want to miss!

Situated in the Cheval Lounge with a great view of the horses in the Parade Ring as they head out onto the track, also access out onto trackside area.

# TRACKSIDE GARDEN BAR

Experience the thrill and action of top-class racing, fashion, cuisine and entertainment in the Trackside Garden Bar.

### **R18 FESTIVAL** ZONE

The biggest party in Hawke's Bay this Spring.

Enjoy the thrill of racing action, live music and fashion in an epic festival zone atmosphere.